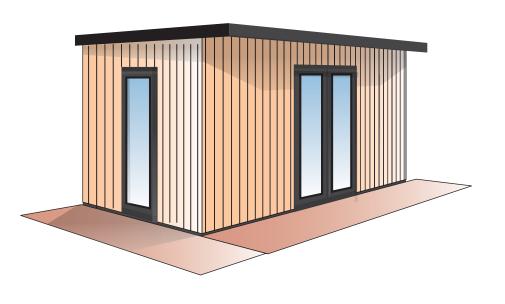

# Sienna

Image for illustrations purposes only

### **Overview**

The baby of our range of studios, this studio is designed to fit in a small area.

and would make an ideal teenagers retreat, art studio, yoga room or just a separate space to the main home to do just about anything.

## **Measuring:**

8' (2.4m) x 16' (4.8m)
1x Double glazed window
1x Double glazed door