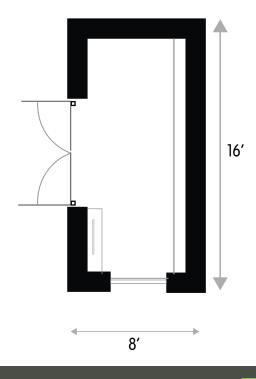

## **Measuring:**

8' (2.4m) x 16' (4.8m)
1x Double glazed window
1x Double glazed door