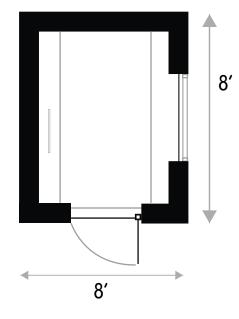

### Measuring:-

8' (2.4m) x 8' (2.4m) 1x Double glazed window 1x Double glazed door