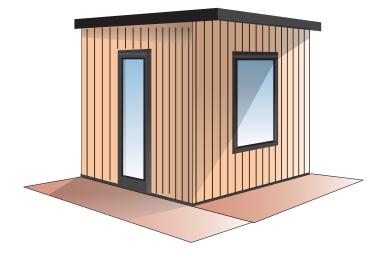

# Leona

Image for illustrations purposes only

#### Overview

The baby of our range of studios, this studio is designed to fit in a small area.

and would make an ideal teenagers retreat, art studio, yoga room or just a separate space to the main home to do just about anything.