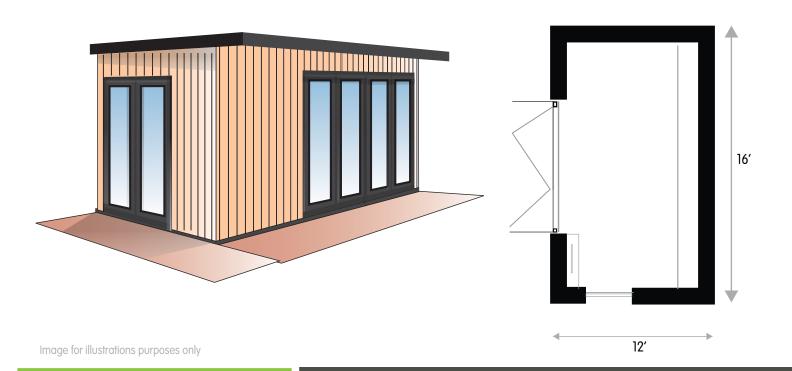

## Measuring:-

16' (4.8m) x 12' (3.6m) 2x Double glazed window 1x Double glazed door